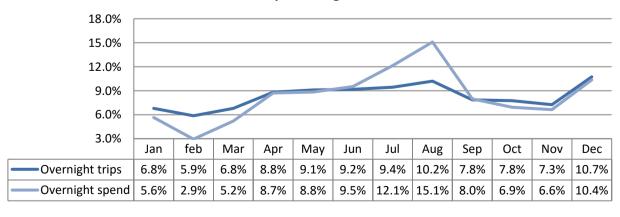

-------------------|---|--------|---|--------|-----------|
| Average length stay (nights x trip) |   | 4.02   |   | 4.16   | 3.4%      |
| Spend x overnight trip              | £ | 201.79 | £ | 221.30 | 9.7%      |
| Spend x night                       | £ | 50.18  | £ | 53.21  | 6.0%      |
| Spend x day trip                    | £ | 29.47  | £ | 29.39  | -0.3%     |

#### **Trips by Purpose** Type of Accommodation ■ Holiday Paid Accommodation Business 27% 48% **52%** ■ Friends / relatives ■ Friends / relatives 21% Other / second homes Study Type of employment Breakdown of expenditure Accommodation ■ Direct (tourism industries) 13% Shopping 19% ■ Food and drink ■ Indirect Entertainment 76% 31% Induced ■ Travel

### **Seasonality - Day visitors**



# **Seasonality - Overnight visitors**



## **Produced by:**



Registered in England No. 9096970 VAT Registration No. GB 192 3576 85

45 Colchester Road Manningtree CO11 2BA

Sergi Jarques Director Tel: 01206 392528

<u>info@destinationresearch.co.uk</u> <u>www.destinationresearch.co.uk</u>