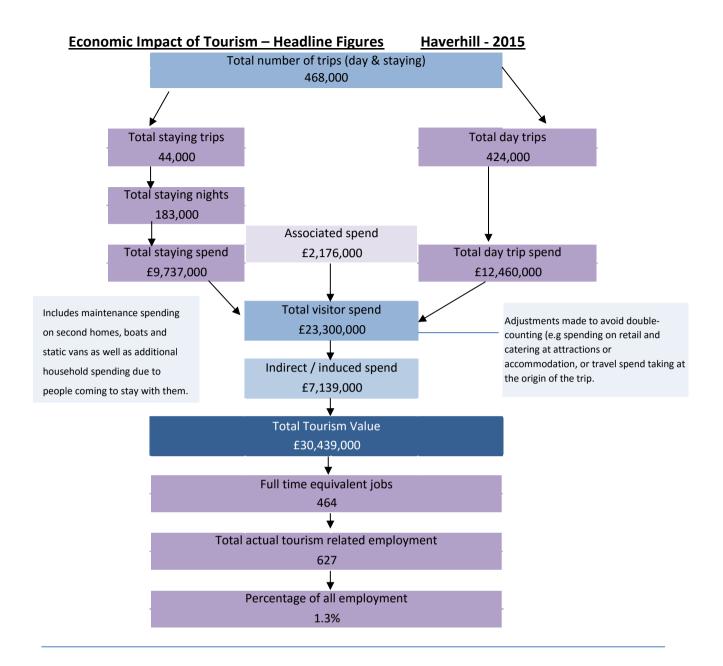

### Economic Impact of Tourism – Year on year comparisons

| Day Trips        | 2014        | 2015        | Annual variation |  |
|------------------|-------------|-------------|------------------|--|
| Day trips Volume | 427,000     | 424,000     | -0.7%            |  |
| Day trips Value  | £12,585,000 | £12,460,000 | -1.0%            |  |
| Overnight trips  |             |             |                  |  |
| Number of trip   | 47,000      | 44,000      | -6.4%            |  |
| Number of nights | 189,000     | 183,000     | -3.2%            |  |
| Trip value       | £9,484,000  | £9,737,000  | 2.7%             |  |
|                  |             |             |                  |  |
| Total Value      | £30,413,000 | £30,439,000 | 0.1%             |  |
|                  |             |             |                  |  |
| Actual Jobs      | 626         | 627         | 0.2%             |  |