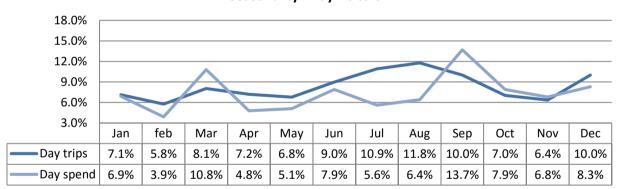

| 2015   | Variation |
|-------------------------------------|---|--------|---|--------|-----------|
| Average length stay (nights x trip) |   | 4.02   |   | 4.16   | 3.4%      |
| Spend x overnight trip              | £ | 201.79 | £ | 221.30 | 9.7%      |
| Spend x night                       | £ | 50.18  | £ | 53.21  | 6.0%      |
| Spend x day trip                    | £ | 29.47  | £ | 29.39  | -0.3%     |

#### **Trips by Purpose** Type of Accommodation ■ Holiday Paid Accommodation Business 27% 48% **52%** ■ Friends / relatives ■ Friends / relatives 21% Other / second homes Study Type of employment Breakdown of expenditure Accommodation ■ Direct (tourism industries) 13% Shopping 19% ■ Food and drink ■ Indirect Entertainment 76% 31% Induced ■ Travel

### **Seasonality - Day visitors**



# **Seasonality - Overnight visitors**



## **Produced by:**



Registered in England No. 9096970 VAT Registration No. GB 192 3576 85

45 Colchester Road Manningtree CO11 2BA

Sergi Jarques Director Tel: 01206 392528

<u>info@destinationresearch.co.uk</u> <u>www.destinationresearch.co.uk</u>